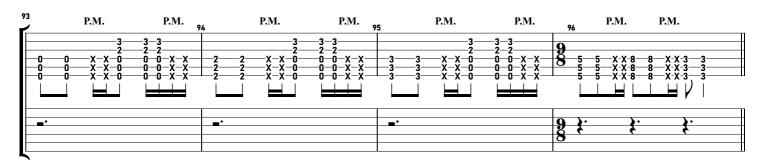

## The Pot 10.000 Days

## - TUNING -

DADGBE

- DIFFICULTY -

### - NOTICE -

This tablature is copyrighted by the artist. The redistribution of this file is strictly prohibited. If you notice errors or have suggestions, feel free to e-mail me.

contact@maxniessl.com

#### TOOL - The Pot tabbed by Maximilian Nießl

more on www.maxniessl.com











## F Bridge























## D Chorus







# Thanks!

### Thank you for being a part of this!

Having people read and learn from my notation means everything to me. You're motivating me and are helping this platform thrive.

## Writing notation takes a lot of time!

So if you like this tablature, please share the website, not the file.

Everything on my website is written from scratch and non-redistributable.

If you've noticed errors or have suggestions, feel free to e-mail me.

#### **Artist Notice**

Like all sheet music, this tablature is copyrighted by the artist. If you are the artist of this song and don't want to see it on here, don't hesitate to contact me. We can either work something out or take down the tablature.