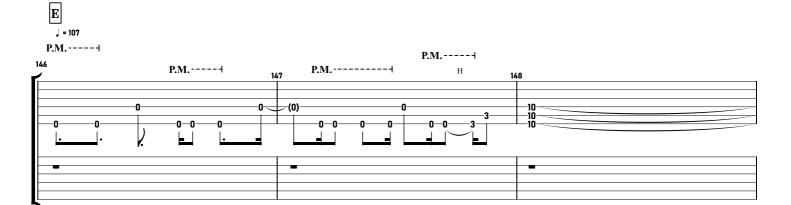

## The Pot 10.000 Days

## - TUNING -

DADGBE

- DIFFICULTY -

### - NOTICE -

This tablature is copyrighted by the artist. The redistribution of this file is strictly prohibited. If you notice errors or have suggestions, feel free to e-mail me.

contact@maxniessl.com

#### TOOL - The Pot tabbed by Maximilian Nießl

more on www.maxniessl.com











## F Bridge























## D Chorus







# Thanks!

### Thank you for being a part of this!

Having people read and learn from my notation means everything to me. You're motivating me and are helping this platform thrive.

## Writing notation takes a lot of time!

So if you like this tablature, please share the website, not the file.

Everything on my website is written from scratch and non-redistributable.

If you've noticed errors or have suggestions, feel free to e-mail me.

#### **Artist Notice**

Like all sheet music, this tablature is copyrighted by the artist. If you are the artist of this song and don't want to see it on here, don't hesitate to contact me. We can either work something out or take down the tablature.