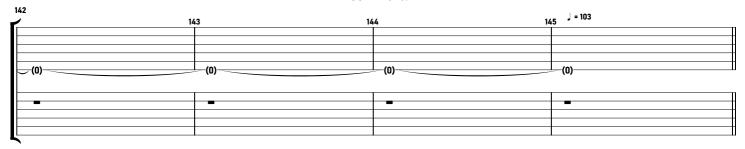

## The Pot 10.000 Days

## - TUNING -

DADGBE

- DIFFICULTY -

### - NOTICE -

This tablature is copyrighted by the artist. The redistribution of this file is strictly prohibited. If you notice errors or have suggestions, feel free to e-mail me.

contact@maxniessl.com

#### TOOL - The Pot tabbed by Maximilian Nießl

more on www.maxniessl.com











## F Bridge























## D Chorus







# Thanks!

### Thank you for being a part of this!

Having people read and learn from my notation means everything to me. You're motivating me and are helping this platform thrive.

## Writing notation takes a lot of time!

So if you like this tablature, please share the website, not the file.

Everything on my website is written from scratch and non-redistributable.

If you've noticed errors or have suggestions, feel free to e-mail me.

#### **Artist Notice**

Like all sheet music, this tablature is copyrighted by the artist. If you are the artist of this song and don't want to see it on here, don't hesitate to contact me. We can either work something out or take down the tablature.