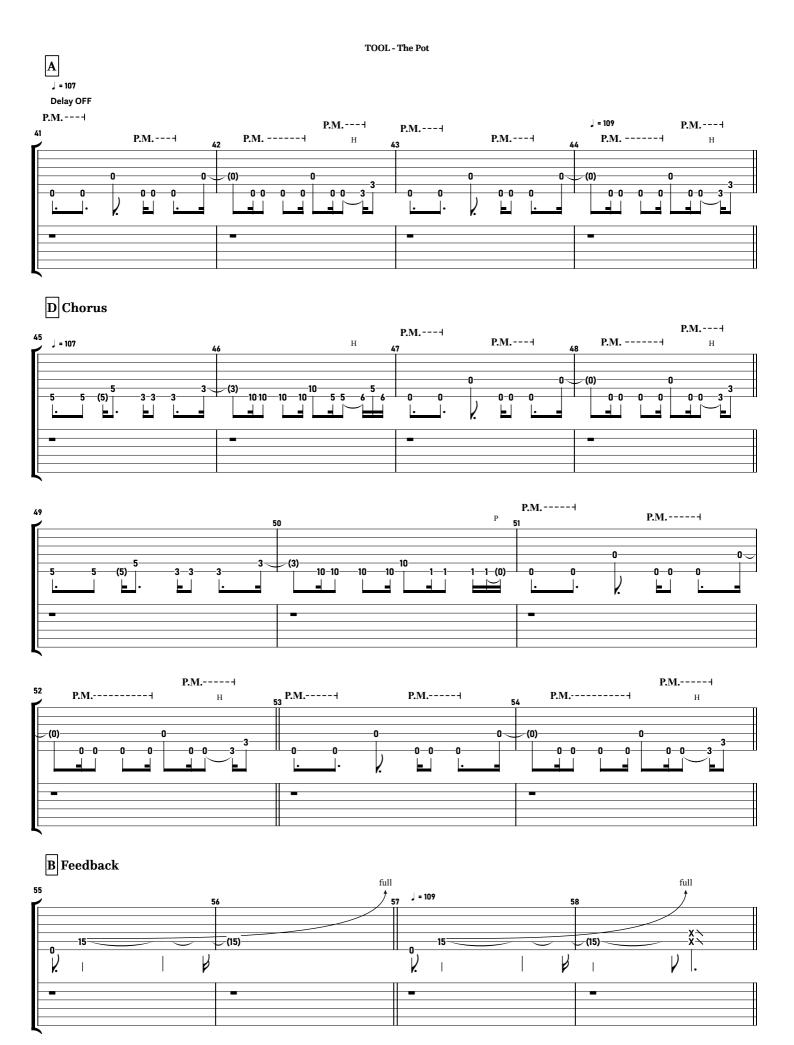

## The Pot 10.000 Days

## - TUNING -

DADGBE

- DIFFICULTY -

### - NOTICE -

This tablature is copyrighted by the artist. The redistribution of this file is strictly prohibited. If you notice errors or have suggestions, feel free to e-mail me.

contact@maxniessl.com

#### TOOL - The Pot tabbed by Maximilian Nießl

more on www.maxniessl.com











## F Bridge























## D Chorus







# Thanks!

### Thank you for being a part of this!

Having people read and learn from my notation means everything to me. You're motivating me and are helping this platform thrive.

## Writing notation takes a lot of time!

So if you like this tablature, please share the website, not the file.

Everything on my website is written from scratch and non-redistributable.

If you've noticed errors or have suggestions, feel free to e-mail me.

#### **Artist Notice**

Like all sheet music, this tablature is copyrighted by the artist. If you are the artist of this song and don't want to see it on here, don't hesitate to contact me. We can either work something out or take down the tablature.