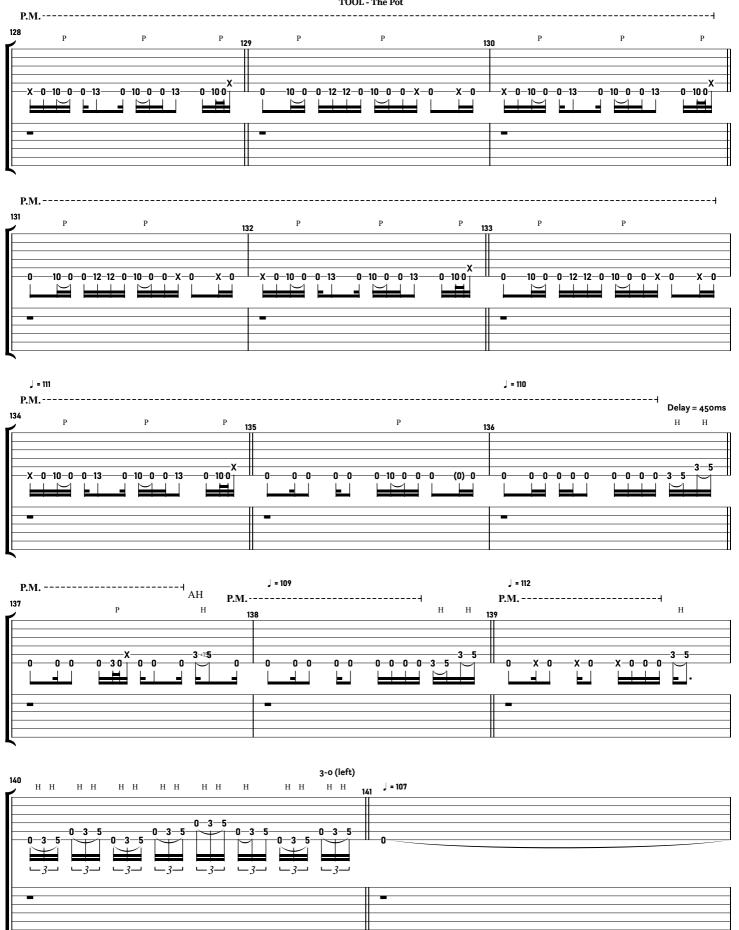

## The Pot 10.000 Days

## - TUNING -

DADGBE

- DIFFICULTY -

### - NOTICE -

This tablature is copyrighted by the artist. The redistribution of this file is strictly prohibited. If you notice errors or have suggestions, feel free to e-mail me.

contact@maxniessl.com

#### TOOL - The Pot tabbed by Maximilian Nießl

more on www.maxniessl.com











## F Bridge























## D Chorus







# Thanks!

### Thank you for being a part of this!

Having people read and learn from my notation means everything to me. You're motivating me and are helping this platform thrive.

## Writing notation takes a lot of time!

So if you like this tablature, please share the website, not the file.

Everything on my website is written from scratch and non-redistributable.

If you've noticed errors or have suggestions, feel free to e-mail me.

#### **Artist Notice**

Like all sheet music, this tablature is copyrighted by the artist. If you are the artist of this song and don't want to see it on here, don't hesitate to contact me. We can either work something out or take down the tablature.