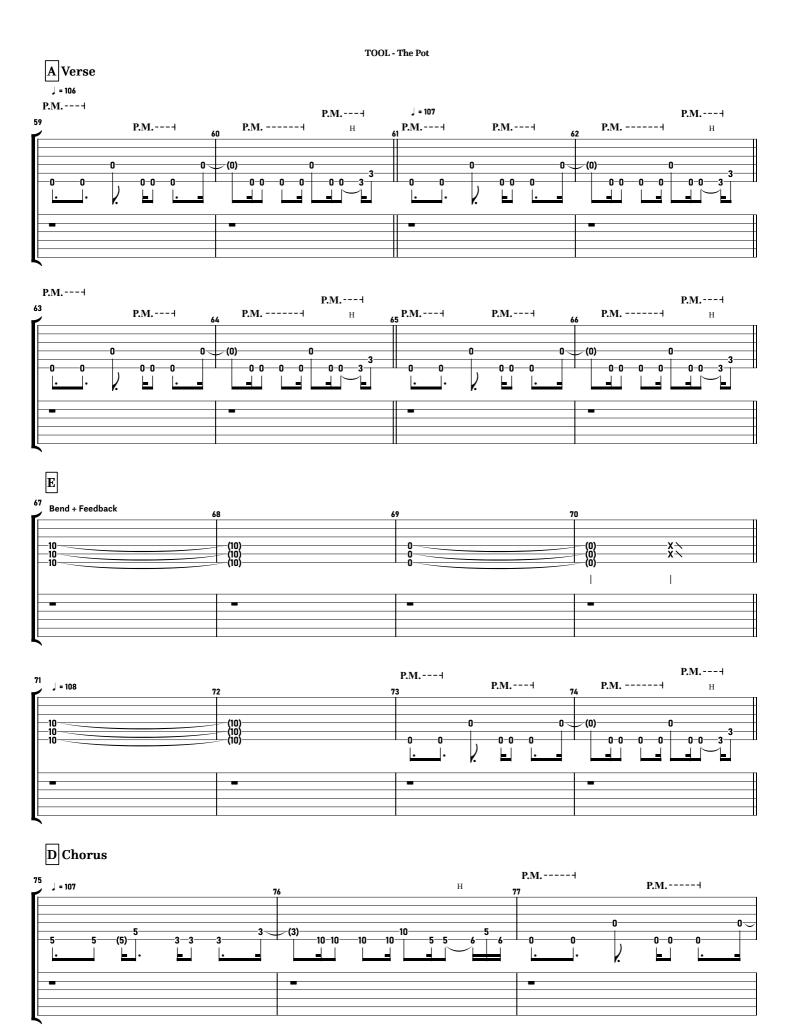

## The Pot 10.000 Days

## - TUNING -

DADGBE

- DIFFICULTY -

### - NOTICE -

This tablature is copyrighted by the artist. The redistribution of this file is strictly prohibited. If you notice errors or have suggestions, feel free to e-mail me.

contact@maxniessl.com

#### TOOL - The Pot tabbed by Maximilian Nießl

more on www.maxniessl.com











## F Bridge























## D Chorus







# Thanks!

### Thank you for being a part of this!

Having people read and learn from my notation means everything to me. You're motivating me and are helping this platform thrive.

## Writing notation takes a lot of time!

So if you like this tablature, please share the website, not the file.

Everything on my website is written from scratch and non-redistributable.

If you've noticed errors or have suggestions, feel free to e-mail me.

#### **Artist Notice**

Like all sheet music, this tablature is copyrighted by the artist. If you are the artist of this song and don't want to see it on here, don't hesitate to contact me. We can either work something out or take down the tablature.