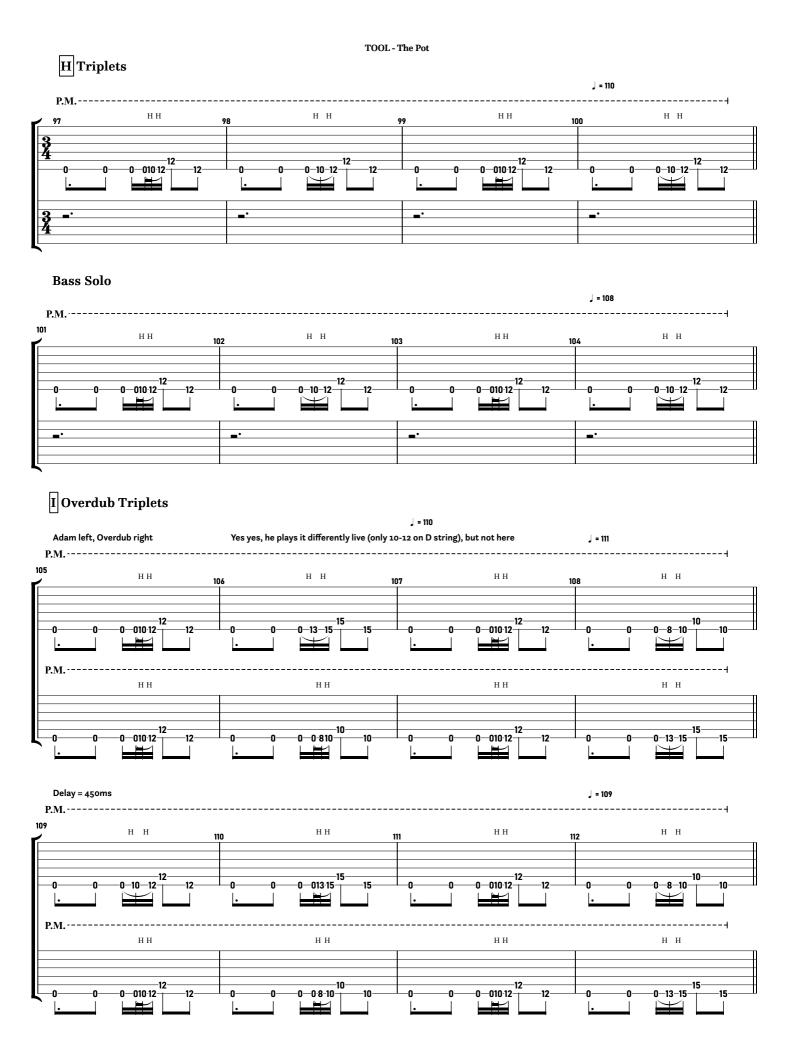

## The Pot 10.000 Days

## - TUNING -

DADGBE

- DIFFICULTY -

### - NOTICE -

This tablature is copyrighted by the artist. The redistribution of this file is strictly prohibited. If you notice errors or have suggestions, feel free to e-mail me.

contact@maxniessl.com

#### TOOL - The Pot tabbed by Maximilian Nießl

more on www.maxniessl.com











## F Bridge























## D Chorus







# Thanks!

### Thank you for being a part of this!

Having people read and learn from my notation means everything to me. You're motivating me and are helping this platform thrive.

## Writing notation takes a lot of time!

So if you like this tablature, please share the website, not the file.

Everything on my website is written from scratch and non-redistributable.

If you've noticed errors or have suggestions, feel free to e-mail me.

#### **Artist Notice**

Like all sheet music, this tablature is copyrighted by the artist. If you are the artist of this song and don't want to see it on here, don't hesitate to contact me. We can either work something out or take down the tablature.