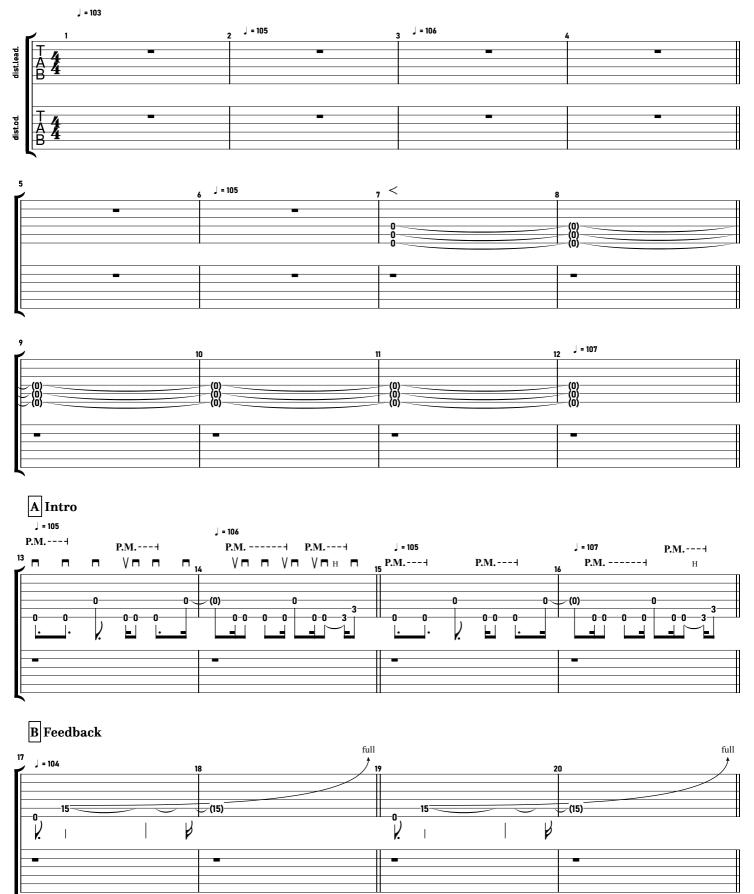

## The Pot 10.000 Days

## - TUNING -

DADGBE

- DIFFICULTY -

### - NOTICE -

This tablature is copyrighted by the artist. The redistribution of this file is strictly prohibited. If you notice errors or have suggestions, feel free to e-mail me.

contact@maxniessl.com

#### TOOL - The Pot tabbed by Maximilian Nießl

more on www.maxniessl.com











## F Bridge























## D Chorus







# Thanks!

### Thank you for being a part of this!

Having people read and learn from my notation means everything to me. You're motivating me and are helping this platform thrive.

## Writing notation takes a lot of time!

So if you like this tablature, please share the website, not the file.

Everything on my website is written from scratch and non-redistributable.

If you've noticed errors or have suggestions, feel free to e-mail me.

#### **Artist Notice**

Like all sheet music, this tablature is copyrighted by the artist. If you are the artist of this song and don't want to see it on here, don't hesitate to contact me. We can either work something out or take down the tablature.