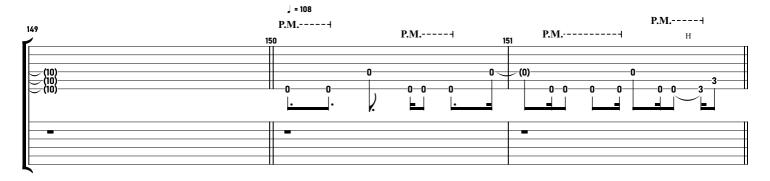

## The Pot 10.000 Days

## - TUNING -

DADGBE

- DIFFICULTY -

### - NOTICE -

This tablature is copyrighted by the artist. The redistribution of this file is strictly prohibited. If you notice errors or have suggestions, feel free to e-mail me.

contact@maxniessl.com

#### TOOL - The Pot tabbed by Maximilian Nießl

more on www.maxniessl.com











## F Bridge























## D Chorus







# Thanks!

### Thank you for being a part of this!

Having people read and learn from my notation means everything to me. You're motivating me and are helping this platform thrive.

## Writing notation takes a lot of time!

So if you like this tablature, please share the website, not the file.

Everything on my website is written from scratch and non-redistributable.

If you've noticed errors or have suggestions, feel free to e-mail me.

#### **Artist Notice**

Like all sheet music, this tablature is copyrighted by the artist. If you are the artist of this song and don't want to see it on here, don't hesitate to contact me. We can either work something out or take down the tablature.