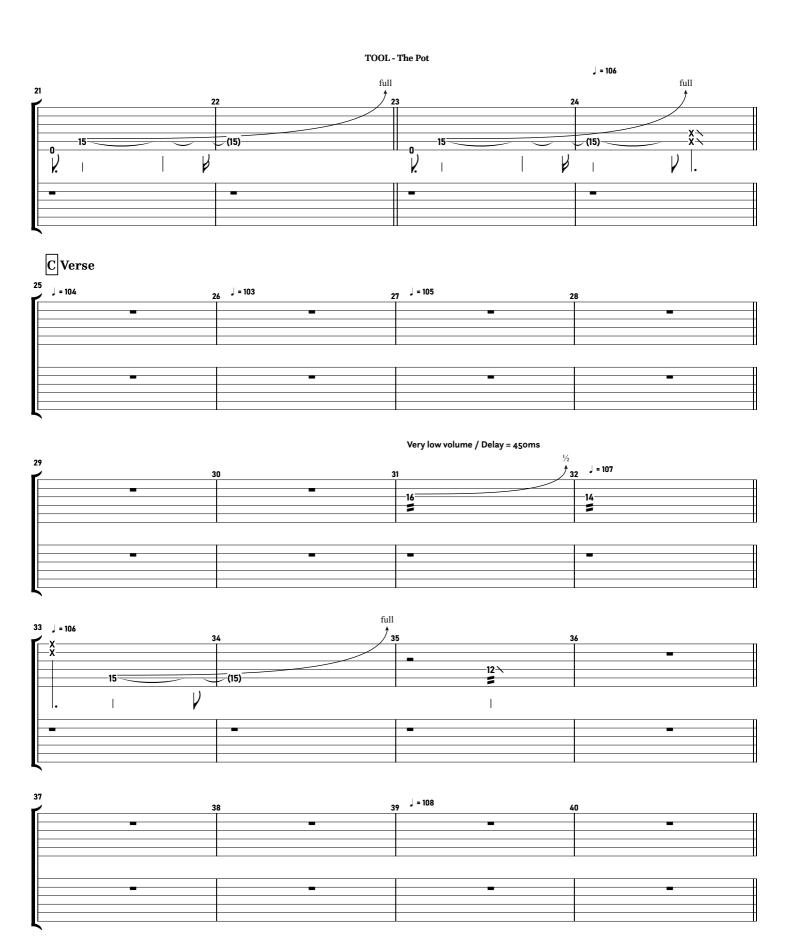

## The Pot 10.000 Days

## - TUNING -

DADGBE

- DIFFICULTY -

### - NOTICE -

This tablature is copyrighted by the artist. The redistribution of this file is strictly prohibited. If you notice errors or have suggestions, feel free to e-mail me.

contact@maxniessl.com

#### TOOL - The Pot tabbed by Maximilian Nießl

more on www.maxniessl.com











## F Bridge























## D Chorus







# Thanks!

### Thank you for being a part of this!

Having people read and learn from my notation means everything to me. You're motivating me and are helping this platform thrive.

## Writing notation takes a lot of time!

So if you like this tablature, please share the website, not the file.

Everything on my website is written from scratch and non-redistributable.

If you've noticed errors or have suggestions, feel free to e-mail me.

#### **Artist Notice**

Like all sheet music, this tablature is copyrighted by the artist. If you are the artist of this song and don't want to see it on here, don't hesitate to contact me. We can either work something out or take down the tablature.