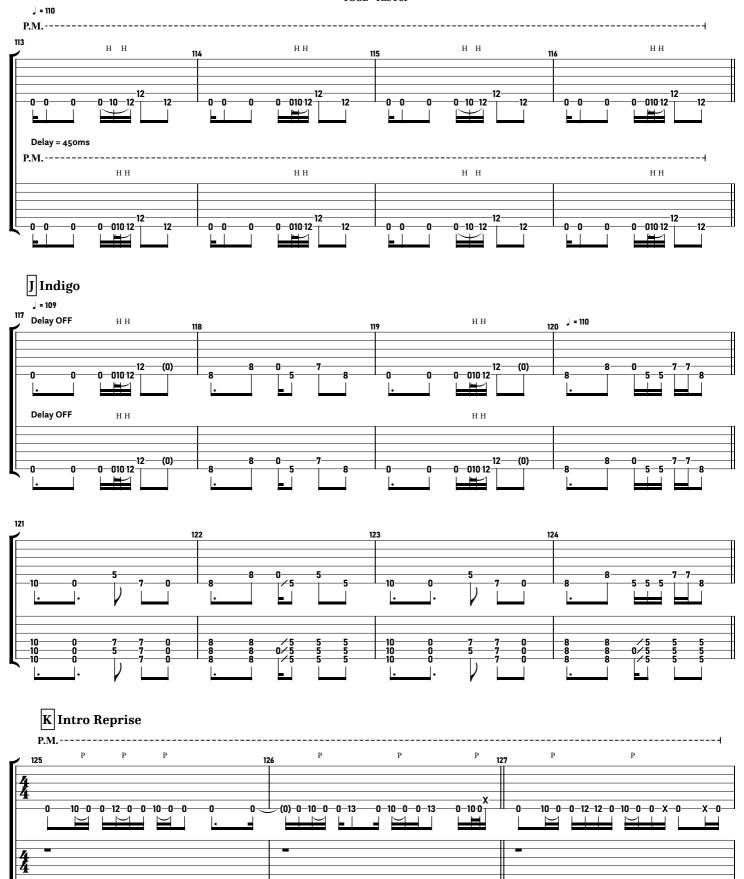

#### TOOL - The Pot tabbed by Maximilian Nießl

more on www.maxniessl.com

## D Chorus